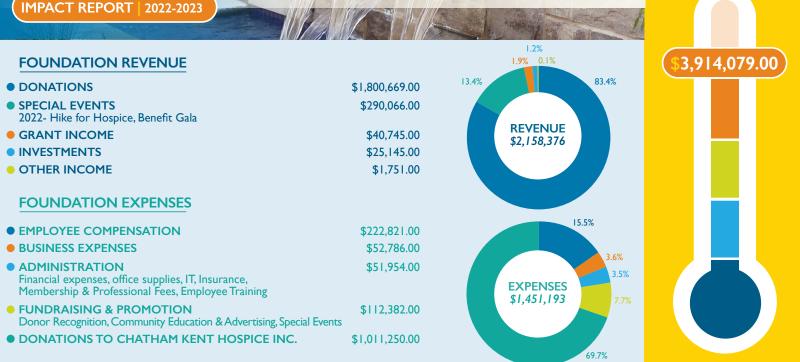

Your donations make specialized Hospice care possible at no cost to families who need it.

Thank You!

## SUSTAINABILITY FUND

Funds to cover future or unexpected capital expenses.





" Upon updating my will I took the opportunity to specify our Hospice as one of the recipients of my life insurance policy. Why did I do this? Well, every time I personally reflect on Donnie's Hospice stay, each time I drive by the Hospice building and each time the term Hospice comes up in general conversations, my mind and heart are flooded with positive, uplifting memories of our final month together. I simply want our Hospice to continue to be a vital part of our community so that when their services are needed, other families can experience the attentive care, quality support and outpouring of love that Donnie and I received. " SHARED BY MARY HADEN